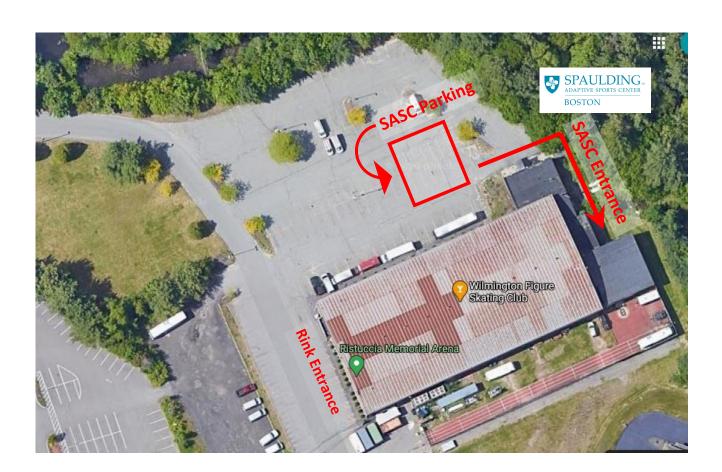

Ristuccia Memorial Arena was formally utilized as the Boston Bruins practice location. SASC Boston Programs will now be located within a private workout space!

Below is a picture locating the private SASC entrance to the left side of the building. SASC signage will be visible when you pull into the parking lot. Please see the -photo below: the arrows indicate SASC parking and the paved walkway to access the SASC entrance.

For safety and security reasons, the SASC doors will be locked from the outside. Please call 617-816-7109 when you arrive in the parking lot.

At this time, we will go through SASC's-COVID-19 screening questions over the phone. Our staff will then come out to get you, provide you with hand sanitizer and a new mask.